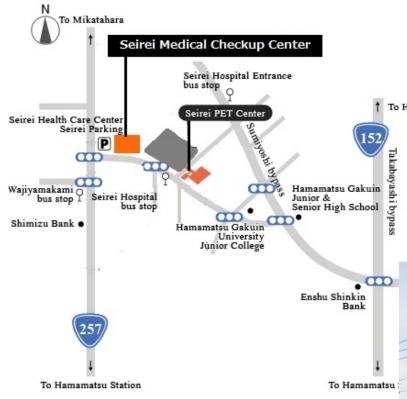

#### 6 PET-CT exam

Positron emission tomography, also called PET imaging or a PET scan, is a type of nuclear medicine imaging.

PET-CT exam will be practiced at Seirei PET Center, located to the neighbor of Seirei Hamamatsu General Hospital.