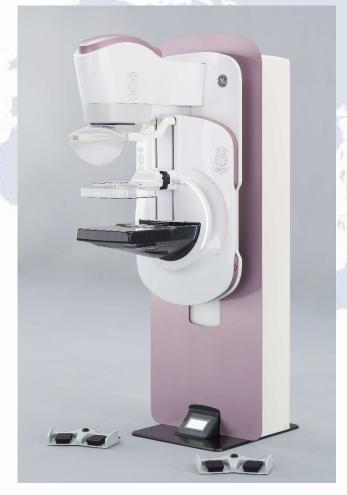

#### Mammography

- Cervical exam
- Transvaginal ultrasound
- Breast X-ray exam (Mammography)
- Breast ultrasound