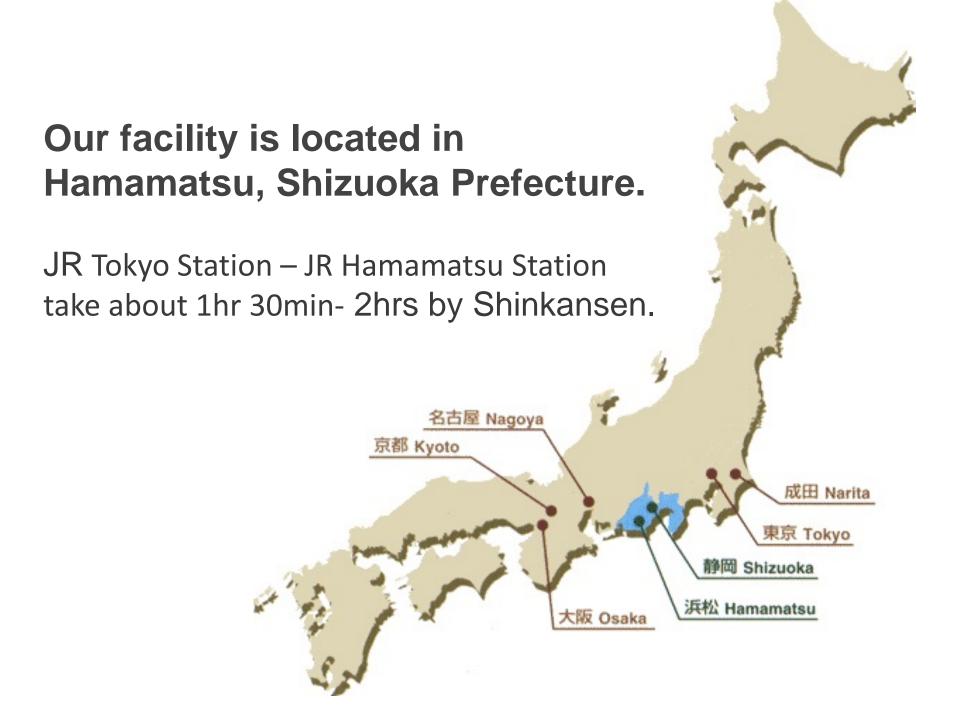

#### 6 PET-CT exam

Positron emission tomography, also called PET imaging or a PET scan, is a type of nuclear medicine imaging.

PET-CT exam will be practiced at Seirei PET Center, located to the neighbor of Seirei Hamamatsu General Hospital.