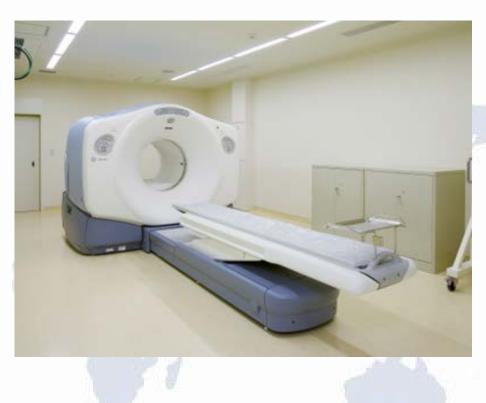

#### 6 PET-CT exam

Positron emission tomography, also called PET imaging or a PET scan, is a type of nuclear medicine imaging.

PET-CT exam will be practiced at Seirei PET Center, located to the neighbor of Seirei Hamamatsu General Hospital.