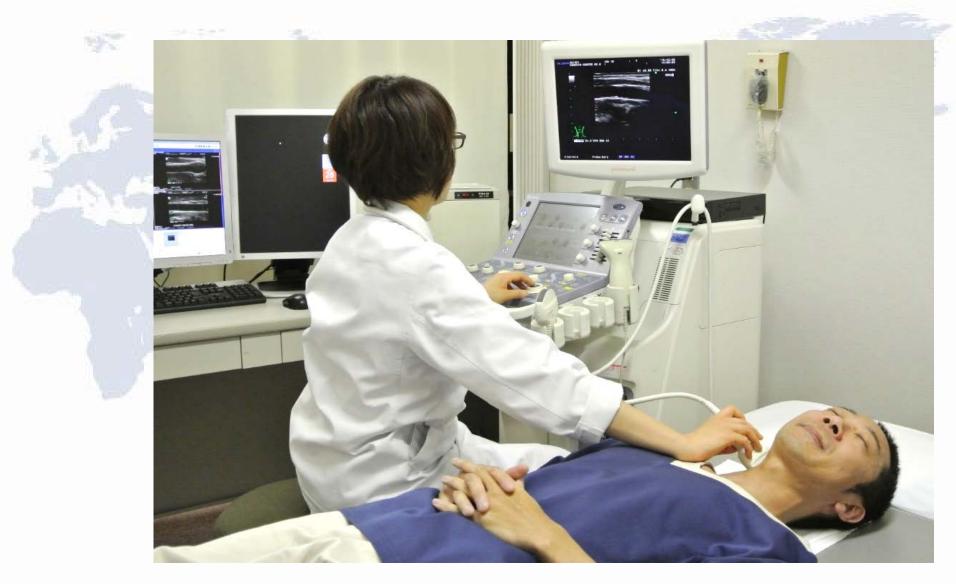

[2<sup>nd</sup> Day]

- 1 Reception
- 2 Medical interview

- Removing Ambulatory Electrocardiogram
- 4 Echocardiography