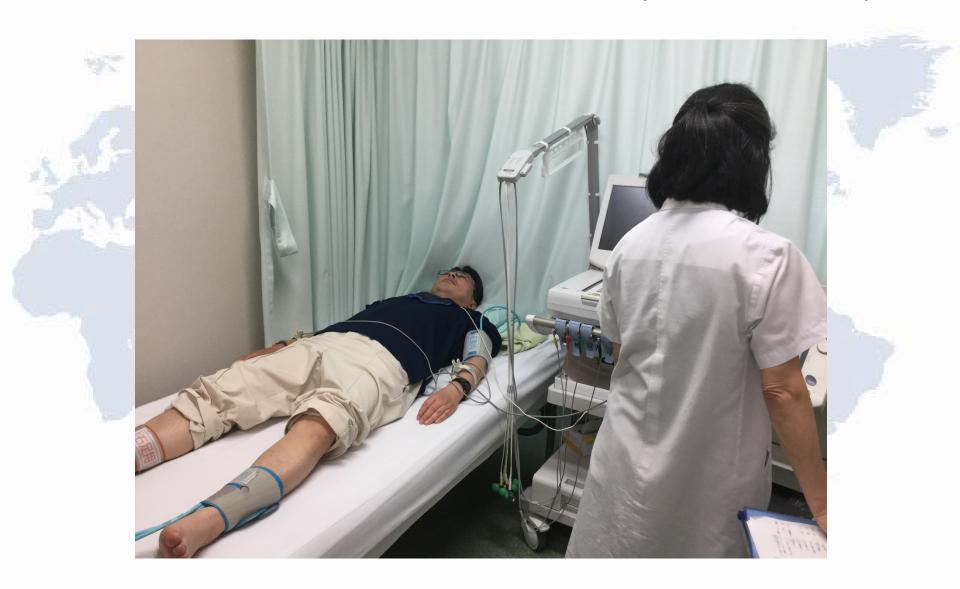

## [1st Day]

- 2 Explanation of the course contents
- 3 Setting up Ambulatory electrocardiogram

[2<sup>nd</sup> Day]

- 1 Reception
- 2 Medical interview

- Removing Ambulatory Electrocardiogram
- 4 Echocardiography